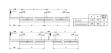

ail        |
| ETIM Class                 | EC000101                            |
| Warranty                   | 5 years                             |
| Fixture luminous flux (Im) | N/A                                 |
| Light colour               | N/A                                 |
| Electrical protection      | Class I                             |
| Dimmable                   | No                                  |
| Housing colour             | White                               |
| IP rating                  | IP20                                |
| IK rating                  | IK02                                |
| Product EAN number         | 5410288420714                       |
|                            |                                     |

## **TECHNICAL DRAWINGS**